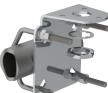

#### Stainless steel bracket for pole or wall mounting (Ø 25 mm)

- Stainless steel bracket for installation of Marine and Base Station antennas on vertical / horizontal poles and rails or on wall
- Mounts vertically overhead on poles Ø 38 75 mm or horizontally on side beams/rails Ø 38 - 75 mm. Optionally mounting on on wall
- Fits all Marine and Base Station Antennas with 1"-14NF external threaded base

Polished stainless steel

On pole with supplied U-bolts

High grade AISI-316 stainless steel

119.4 x 76.4 x 103 mm (3 mm thick)

On vertical / horizontal pole (Ø 38 - 75 mm) or wall

Marine and Base Station Antennas with 1"-14NF threaded

Stainless steel hardware included

Ø 25 mm

base

Mechanical Specifications:

Color

Mounting

Materials

Dimensions

## Datasheet

2/2

Outline Drawing

.\*

•