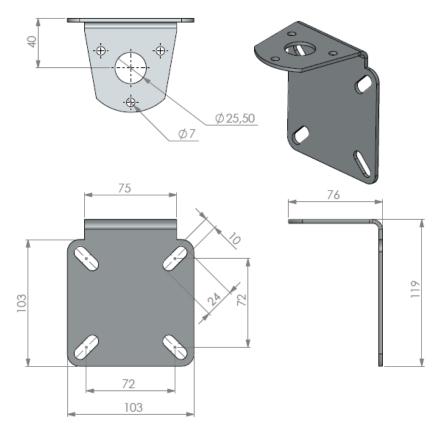

m. Optionally mounting on on wall
- Fits all Marine and Base Station Antennas with 1"-14NF external threaded base

Polished stainless steel

On pole with supplied U-bolts

High grade AISI-316 stainless steel

119.4 x 76.4 x 103 mm (3 mm thick)

On vertical / horizontal pole (Ø 38 - 75 mm) or wall

Marine and Base Station Antennas with 1"-14NF threaded

Stainless steel hardware included

Ø 25 mm

base











Mechanical Specifications:

Color

Mounting

Materials

Dimensions

P/N

Mounting place

Mounting hole

For Antenna Types

10000-173

### Packaging Information:

| Туре   | Individually packing in Hardbox |
|--------|---------------------------------|
| Size   | 205 x 105 x 75 mm               |
| Weight | Approx. 650 g                   |







## Datasheet

2/2

Outline Drawing





.\*

•