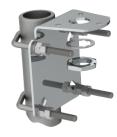

#### Stainless steel bracket for pole or wall mounting (Ø 25 mm)

- Stainless steel bracket for installation of Marine and Base Station antennas on vertical / horizontal poles and rails or on wall
- Mounts vertically overhead on poles Ø 38 75 mm or horizontally on side beams/rails Ø 38 - 75 mm. Optionally mounting on on wall
- Fits all Marine and Base Station Antennas with 1"-14NF external threaded base

Polished stainless steel

On pole with supplied U-bolts

High grade AISI-316 stainless steel

119.4 x 76.4 x 103 mm (3 mm thick)

On vertical / horizontal pole (Ø 38 - 75 mm) or wall

Marine and Base Station Antennas with 1"-14NF threaded

Stainless steel hardware included

Ø 25 mm

base

Mechanical Specifications:

Color

Mounting

Materials

Dimensions

## Datasheet

2/2

Outline Drawing

.\*

•