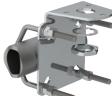

#### Stainless steel bracket for pole or wall mounting (Ø 25 mm)

- Stainless steel bracket for installation of Marine and Base Station antennas on vertical / horizontal poles and rails or on wall
- Mounts vertically overhead on poles Ø 38 75 mm or horizontally on side beams/rails Ø 38 - 75 mm. Optionally mounting on on wall
- Fits all Marine and Base Station Antennas with 1"-14NF external threaded base

Polished stainless steel

On pole with supplied U-bolts

High grade AISI-316 stainless steel

119.4 x 76.4 x 103 mm (3 mm thick)

On vertical / horizontal pole (Ø 38 - 75 mm) or wall

Marine and Base Station Antennas with 1"-14NF threaded

Stainless steel hardware included

Ø 25 mm

base

Mechanical Specifications:

Color

Mounting

Materials

Dimensions

## Datasheet

2/2

Outline Drawing

.\*

•