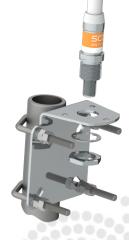

## MAST/RAIL MOUNT (Ø 25 MM)

#### Stainless steel bracket for pole or wall mounting (Ø 25 mm)

- Stainless steel bracket for installation of Marine and Base Station antennas on vertical / horizontal poles and rails or on wall
- Mounts vertically overhead on poles Ø 38 75 mm or horizontally on side beams/rails Ø 38 - 75 mm. Optionally mounting on on wall
- Fits all Marine and Base Station Antennas with 1"-14NF external threaded base

Polished stainless steel

On pole with supplied U-bolts

High grade AISI-316 stainless steel

119.4 x 76.4 x 103 mm (3 mm thick)

On vertical / horizontal pole (Ø 38 - 75 mm) or wall

Marine and Base Station Antennas with 1"-14NF threaded