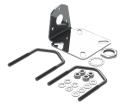

#### Stainless steel bracket for pole or wall mounting (Ø 25 mm)

- Stainless steel bracket for installation of Marine and Base Station antennas on vertical / horizontal poles and rails or on wall
- Mounts vertically overhead on poles Ø 38 75 mm or horizontally on side beams/rails Ø 38 - 75 mm. Optionally mounting on on wall
- Fits all Marine and Base Station Antennas with 1"-14NF external threaded base

Polished stainless steel

On pole with supplied U-bolts

High grade AISI-316 stainless steel

119.4 x 76.4 x 103 mm (3 mm thick)

On vertical / horizontal pole (Ø 38 - 75 mm) or wall

Marine and Base Station Antennas with 1"-14NF threaded

Stainless steel hardware included

Ø 25 mm

base

Mechanical Specifications:

Color

Mounting

Materials

Dimensions

### Packaging Information:

| Туре   | Individually packing in Hardbox |
|--------|---------------------------------|
| Size   | 205 x 105 x 75 mm               |
| Weight | Approx. 650 g                   |